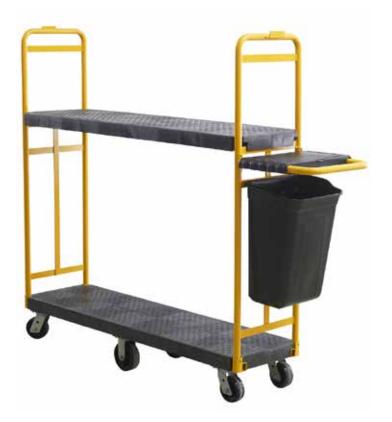

## **MATERIAL SUPPLY CART**

## **Key Features**

- ldeal choice for storing, counting and picking stock
- Molded structure for strength and durability
- Powder coated steel handles
- Additional shelf available to increase storage

## **Specifications**

|             | CART                             | CART                             | CART                           | CART                           | CART                |
|-------------|----------------------------------|----------------------------------|--------------------------------|--------------------------------|---------------------|
| Code        | 43781071                         | 43781072                         | 43781073                       | 43781074                       | 43781075            |
| Size        | 1634mm L x 454mm W<br>x 1632mm H | 1960mm L x 454mm W<br>x 1632mm H | 1634mm L x 454mm W<br>x 70mm H | 1960mm L x 454mm W<br>x 70mm H |                     |
| Description | Small Cart                       | Large Cart                       | Small Shelf                    | Large Shelf                    | Flat Carton Storage |
| Capacity    | 810kg                            | 810kg                            |                                |                                |                     |