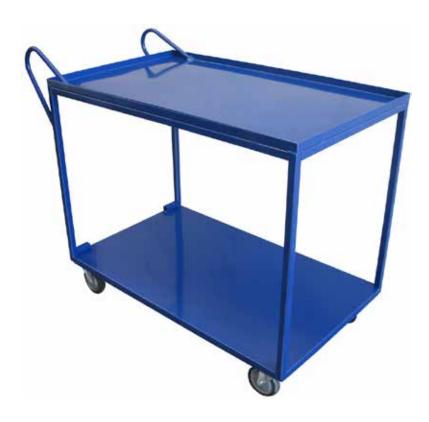

## **2 TIER ORDER PICKING TROLLEY**

## **Key Features**

- Ideal for high frequency order picking applications
- 🖉 Welded steel construction
- 💿 Powder coated finish
- 5" precision bearing rubber castors
- Ergonomic 'vertical' handles, means your hands aren't twisted
- 🖄 Comes fully assembled

## **Specifications**

|                 | SMALL TROLLEY                 | LARGE TROLLEY                 |
|-----------------|-------------------------------|-------------------------------|
| Code            | 40821083                      | 40821084                      |
| Tray Dimensions | 550mm W x 950mm L             | 670mm W x 1150mm L            |
| Tray Height     | 860mm                         | 940mm                         |
| Castors         | 5" rubber castor with bearing | 5" rubber castor with bearing |