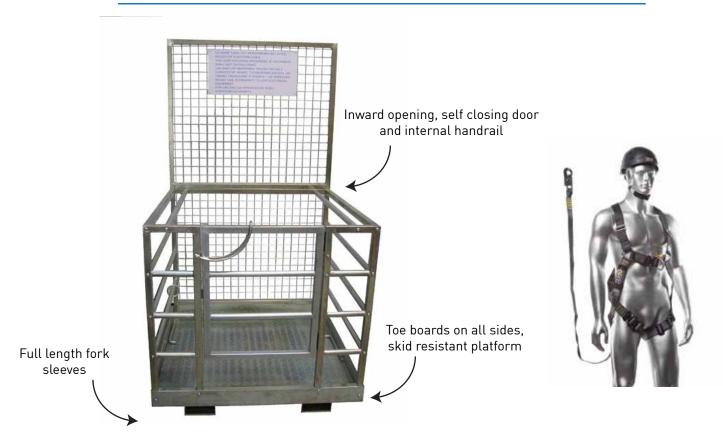

## **Key Features**

- Zinc plated, ideal for using outdoors & in wet areas
- Designed to carry up to 2 people. (250kgs max)
- 1084W x 1154D x 2000mm with safety screen
- Safety bars to prevent cage from sliding off forks
- Safety harness connection point provided
- Supplied with locking pins
- EN 361, CE/EN355CE. CONFORMS TO AS/NZS. 1891.1
- Harness with front and rear 'D' attachment points.
- Energy absorbing 2m lanyard with Snaphook
- Fully adjustable, quick release buckles

## **Specifications**

|                   | CAGE         |
|-------------------|--------------|
| Code              | 40891059     |
| Max no. of people | 2            |
| Safe Working Load | 250kg        |
| Fork Pocket Size  | 160mm x 60mm |
| Pocket Centres    | 640mm        |

|                       | HARNESS  |
|-----------------------|----------|
| Code                  | 41341005 |
| Weight Limit - M - XL | 1460g    |
| Weight Limit - XXL    | 1600g    |