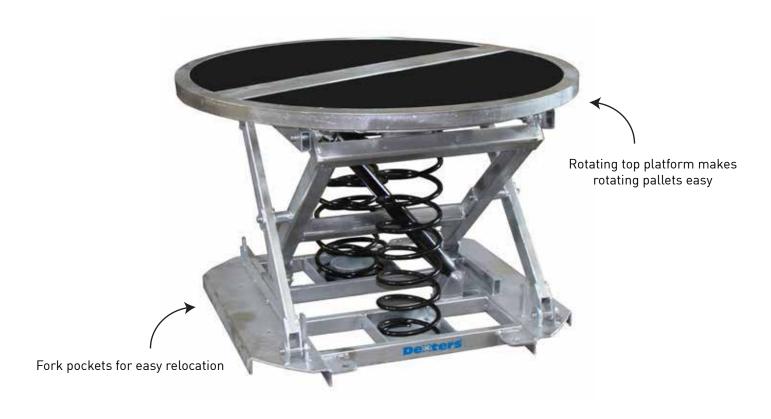

## **Key Features**

- Springs automatically adjust the table height to maintain convenient platform working level
- Rotating top platform makes rotating pallets easy
- Small footprint area gives 360° clear access to the pallet at any angle
- No ground fixing required. Fork pockets for easy relocation
- Includes a set of 3 springs enabling you to match the spring combination to your pallet weight & height
- Mot dip galvanised finish for long life and use indoors and outdoors