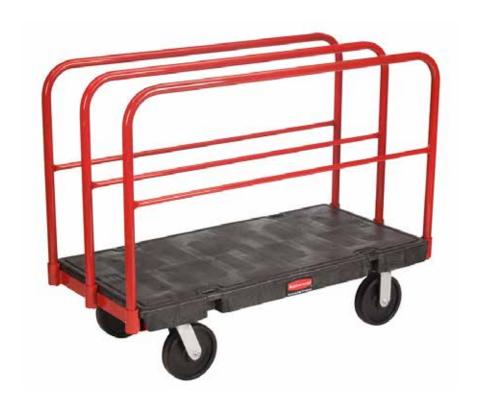

## PANEL PLATFORM TROLLEY

## **Key Features**

- For transport of large sheets of timber or other bulky items
- Molded in steel under structure provides extra strength and durability
- Molded plastic deck with powder coated steel frame
- Textured non-skid surface aids safe transporting
- Notches on both sides for securing loads
- Removable handles for different transport options, or for storage or transporting

## **Specifications**

|                 | PANEL TROLLEY                 |
|-----------------|-------------------------------|
| Code            | 43781009                      |
| Tray Dimensions | 610mm W x 1219mm L            |
| Capacity        | 900kg                         |
| Casters         | 200mm x 50mm<br>polypropylene |