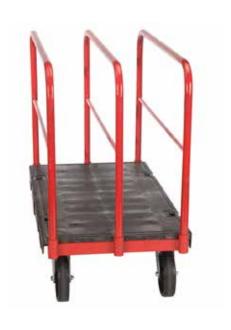

## PANEL PLATFORM TROLLEY

## **Key Features**

- For transport of large sheets of timber or other bulky items
- Molded in steel under structure provides extra strength and durability
- Molded plastic deck with powder coated steel frame
- Textured non-skid surface aids safe transporting
- Notches on both sides for securing loads
- Removable handles for different transport options, or for storage or transporting

## **Specifications**

|                 | PANEL TROLLEY                 |
|-----------------|-------------------------------|
| Code            | 43781009                      |
| Tray Dimensions | 610mm W x 1219mm L            |
| Capacity        | 900kg                         |
| Casters         | 200mm x 50mm<br>polypropylene |