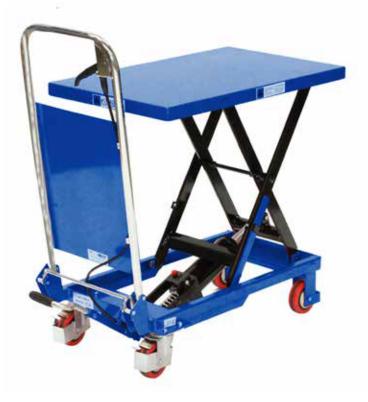

## **MOBILE SCISSOR TABLE - 150KG**

## Key Features

- The table is elevated by a pump action foot pedal and smoothly lowered by a hand operated release trigger.
- Foot operated hydraulic operation
- 🖄 Lever release control
- Safety overload bypass valve
- Positive braking system on rear wheels
- Durable powder coated finish
- 🔊 Folding handle

## **Specifications**

|                  | SCISSOR LIFT TROLLEY |
|------------------|----------------------|
| Code             | 53441001             |
| Dimensions       | 740mm L x 450mm W    |
| Max Table Height | 740mm                |
| Min Table Height | 225mm                |
| Capacity         | 150kg                |