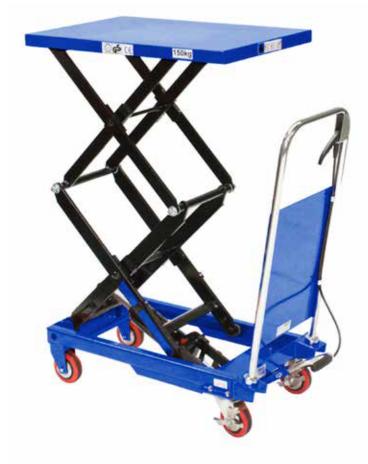

## MOBILE HIGH-LIFT SCISSOR TABLE - 150KG

## Key Features

- The table is elevated by a pump action foot pedal and smoothly lowered by a hand operated release trigger.
- Foot operated hydraulic operation
- 🖄 Lever release control
- 🔊 Safety overload bypass valve
- Positive braking system on rear wheels
- 🔊 Durable powdercoated finish

## **Specifications**

|                  | SCISSOR LIFT TROLLEY |
|------------------|----------------------|
| Code             | 53441006             |
| Dimensions       | 700mm L x 450mm W    |
| Max Table Height | 1100mm               |
| Min Table Height | 302mm                |
| Capacity         | 150kg                |