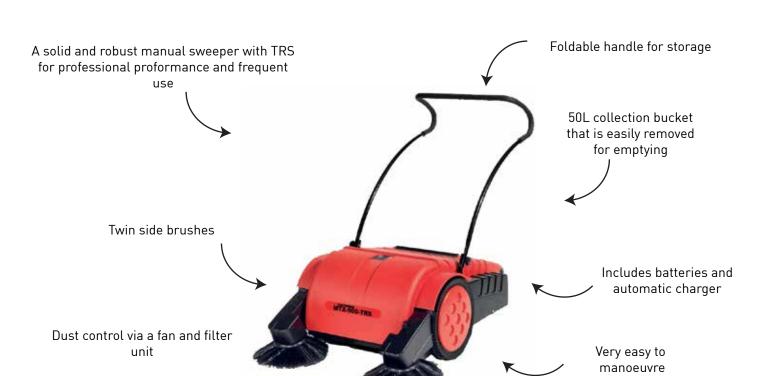

## **Key Features**

MTX-900-TRS VB is the first model of the automated sweeper units from Stolzenberg. This model comes equipped with an on-board gel cell maintenance free battery which provides power to all brooms and the dust removal unit. This makes it the perfect appliance for cleaning interior carpeted or hard floor areas as well as most exterior surfaces. Dust control is an every present problem at many establishments, the Matix-900 TRS VB will take care of all that plus more! The innovative modular system of Matrix made by Stolzenberg sets new benchmarks that redefine cleaning efficiency.

## **Specifications**

|                | SWEEPER                      |
|----------------|------------------------------|
| Code           | 41391065                     |
| Sweeping Width | 900mm                        |
| Hopper Size    | 50L                          |
| Size           | 1091mm L x 760mm W x 416mm H |