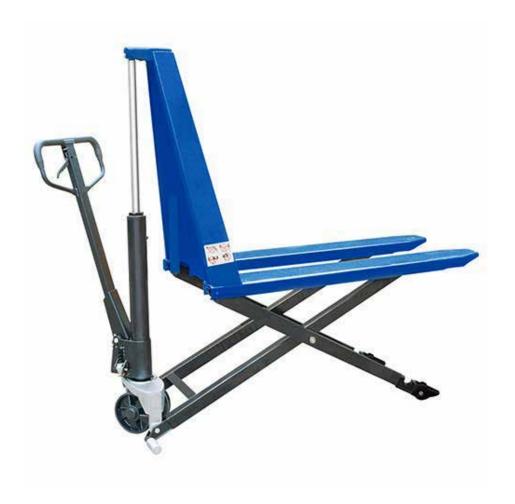

## HIGH LIFT PALLET TRUCK

## **Key Features**

- Designed to elevate loads to an ergonomically correct height
- Rear stabilising bars automatically come into operation preventing unit from moving when the forks are raised over 400mm
- Meavy duty design
- Single cylinder hydraulic ram
- Suitable only for open bottom pallets (no base boards)

## **Specifications**

|               | HIGH LIFT | HIGH LIFT |
|---------------|-----------|-----------|
| Code          | 53441014  | 53441015  |
| Capacity      | 1000kg    | 1000kg    |
| Fork Length   | 1220mm    | 1220mm    |
| Overall Width | 520mm     | 685mm     |
| Min Height    | 85mm      | 85mm      |
| Max Height    | 800mm     | 800mm     |