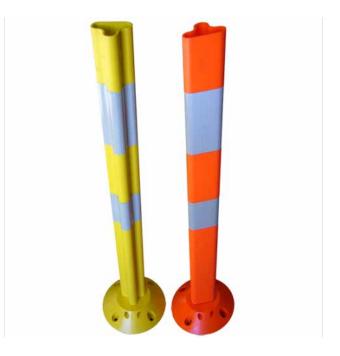

## **FLEXI BOLLARD 2 PIECE**

## **Key Features**

- 🖄 Two piece highly visible flexible bollard
- 🖉 Made from Polyurethane to provide high elongation and tensile properties for superior resistance to tearing
- 🖄 and puncture
- Clover leaf design for superior rebound performance
- 🖉 Quick installation
- Available in two different colours: yellow or orange

## **Specifications**

|            | BOLLARD         | BOLLARD         |
|------------|-----------------|-----------------|
| Code       | 43421002        | 43421001        |
| Dimensions | 200mm Ø x 930mm | 200mm Ø x 930mm |
| Colour     | Yellow          | Orange          |