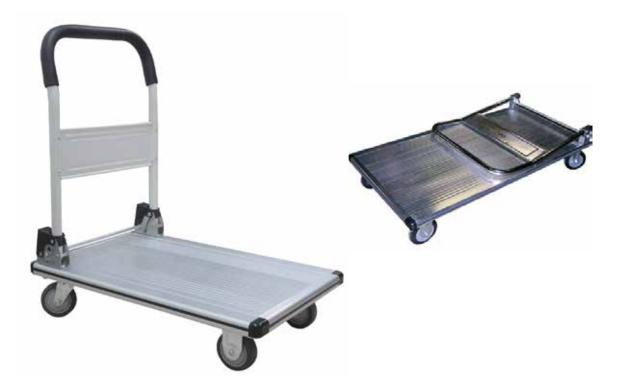

## **ALUMINIUM PLATFORM TROLLEY**

## **Key Features**

- Extruded aluminium tray, providing a strong yet lightweight platform
- Handle folds flat, making it compact to store or put in the back of your vehicle
- 💿 Rubber castors for smooth wheeling
- 🖄 Two different sizes available

## **Specifications**

|                 | SMALL TROLLEY     | LARGE TROLLEY     |
|-----------------|-------------------|-------------------|
| Code            | 41171002          | 41171001          |
| Tray Dimensions | 470mm W x 740mm L | 590mm W x 900mm L |
| Height          | 840mm             | 860mm             |
| Capacity        | 200kg             | 300kg             |