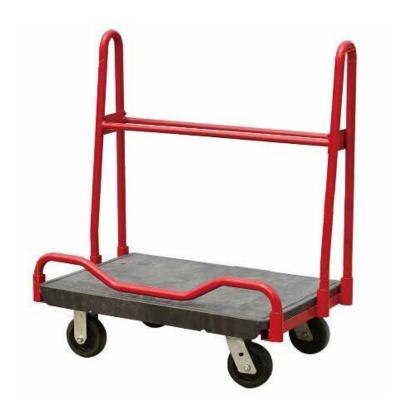

## A FRAME PLATFORM TROLLEY

## **Key Features**

- For transport of large sheets of timber or other bulky items
- Molded in steel under structure provides extra strength and durability
- Molded plastic deck with powder coated steel frame
- Textured non-skid surface aids safe transporting
- Notches on both sides for securing loads
- Removable handles for different transport requirements, or for storage or transporting

## **Specifications**

|                 | A FRAME TROLLEY            |
|-----------------|----------------------------|
| Code            | 43781008                   |
| Tray Dimensions | 610mm W x 1219mm L         |
| Capacity        | 900kg                      |
| Castors         | 200mm x 50mm polypropylene |