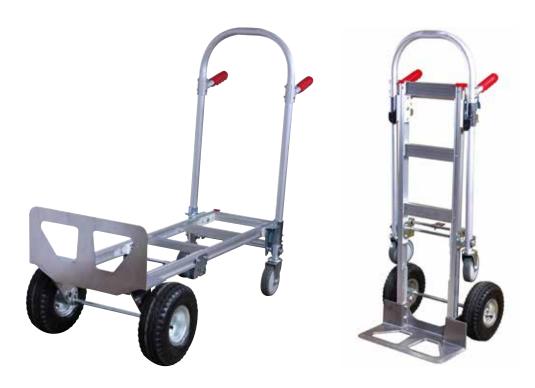

## **2 IN 1 FOLDING HAND TRUCK**

## **Key Features**

- Meavy-duty hand truck switches from a 2-wheeled hand truck to a 4-wheeled truck in seconds
- Full aluminium construction strong yet lightweight
- Very versatile for large or small cartons
- Ideal for courier/van drivers, truck drivers
- Solid rubber tyres never go flat!

## **Specifications**

|                  | FOLDING TRUCK                    |
|------------------|----------------------------------|
| Code             | 41171000                         |
| Overall Size     | 530mm W x 1180mm D x 1040mm H    |
| Folded Size      | 530mm W x 470mm D x 1315mm H     |
| Nose Plate       | 457mm W x 190mm D                |
| Unit Weight      | 17.5kg                           |
| Wheels           | 254mm rubber tyre + 127mm castor |
| 2 Wheel Capacity | 250kg                            |
| 4 Wheel Capacity | 350kg                            |